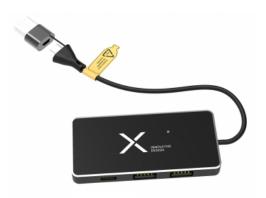

## H20 - Lighting Hub USB / Type C

Charging hub with 3 USB-A and 3 USB-C ports.

Thanks to its dual USB-A  $\pm$  USB-C output, the cable is 100% compatible with the latest computers on the market and offers data transfer functionality.

## **Technical specifications**

Hub dimension: 8.5 x 4.0 x 0.9 cm

Cable dimension: 20 cm length

Weight: 39 g

Material: aliminum, acrylic for LED logo part & TPE for the cable

Input/Output: 5V/2A